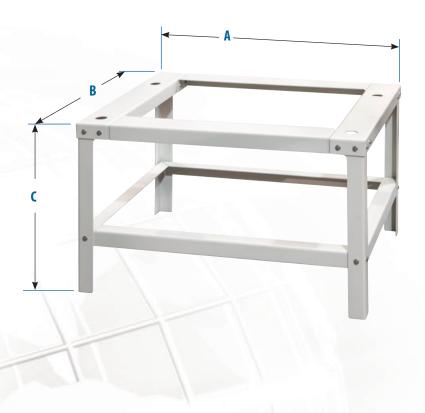

|                         | A - WIDTH | B - DEPTH | C - HEIGHT |
|-------------------------|-----------|-----------|------------|
| PHYSICAL SPECIFICATIONS |           |           |            |
| LBB1-23 Stand           | 23.75 in  | 25.00 in  | 27.75 in   |
| LBB1-69 Stand           | 35.75 in  | 22.00 in  | 27.75 in   |
| LBB2-12 Stand           | 35.75 in  | 22.00 in  | 21.75 in   |
| LBB2-18 Stand           | 42.75 in  | 26.50 in  | 21.75 in   |
| LBB2-27 Stand           | 42.75 in  | 39.50 in  | 21.75 in   |
| LAC1-38 -8 Stand        | 31.09 in  | 25.71 in  | 22.00 in   |
| LAC1-67-8 Stand         | 36.09 in  | 27.85 in  | 22.00 in   |
| LAC2-12-8 Stand         | 36.08 in  | 31.85 in  | 16.00 in   |
| LAC2-18 -8 Stand        | 47.60 in  | 31.85 in  | 16.00 in   |
| RAD/RFD1-42 Stand       | 46.24 in  | 26.50 in  | 22.00 in   |
| LCC1-16 Skirted Stand * | 32.50 in  | 32.38 in  | 23.69 in   |
| LCC1-51 Skirted Stand*  | 40.50 in  | 39.38 in  | 18.19 in   |