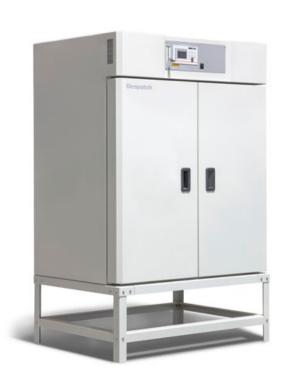

## Despatch

**Thermal Processing Technology** 

ITW EAE

Stands for Benchtop Ovens

Bring your oven to a more ergonomic height

Despatch offers standard oven stands designed for use with our benchtop ovens. These stands are designed to provide the right height for optimal ergonomics. There is a skirted stand made of stainless steel for LCC ovens. All others painted steel with an open shelf for added structural support.